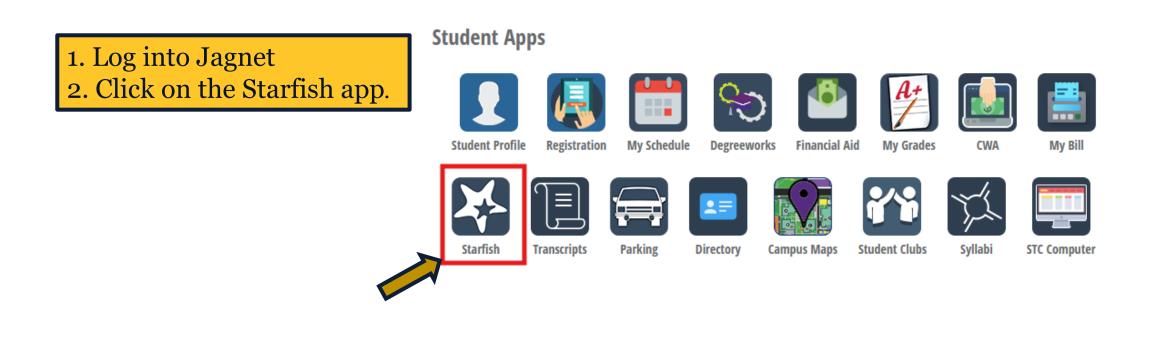

#### Starfish - Student Instructions Guide

ACCESS ASSIGNMENT

## Starfish

1. STC implemented the Starfish Early Alert system to assist with communication between faculty, support staff, and students.