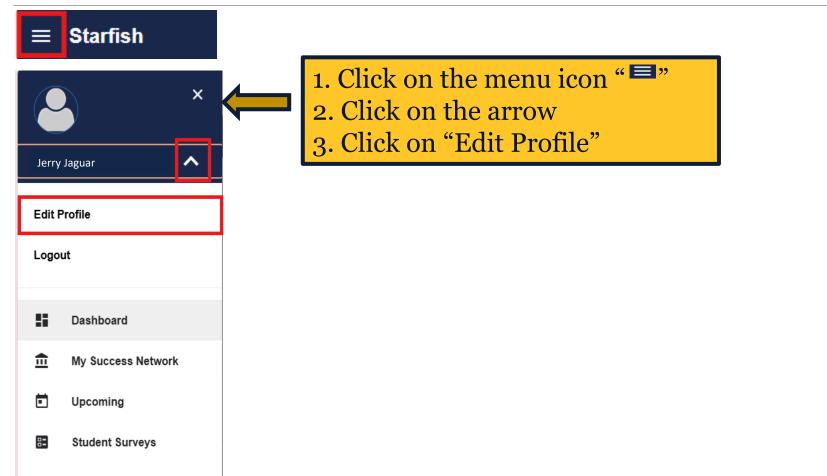

#### Account Setup

# Profile Information:

| Edit Profile                                                                                                                                                                                                                                                                                                                | Institution Email                                                                                                                                                                                                                                                                                                                                                                                                                                                                                                                                                                                                                                                                                                                                                                                                                                                                                                                                                                                                                                                                                                                                                                                                                                                                                                                                                                                                                                                                                                                                                                                                                                                                                                                                                                                                                                                                                                                                                                                                                                                                    |  |  |  |
|-----------------------------------------------------------------------------------------------------------------------------------------------------------------------------------------------------------------------------------------------------------------------------------------------------------------------------|--------------------------------------------------------------------------------------------------------------------------------------------------------------------------------------------------------------------------------------------------------------------------------------------------------------------------------------------------------------------------------------------------------------------------------------------------------------------------------------------------------------------------------------------------------------------------------------------------------------------------------------------------------------------------------------------------------------------------------------------------------------------------------------------------------------------------------------------------------------------------------------------------------------------------------------------------------------------------------------------------------------------------------------------------------------------------------------------------------------------------------------------------------------------------------------------------------------------------------------------------------------------------------------------------------------------------------------------------------------------------------------------------------------------------------------------------------------------------------------------------------------------------------------------------------------------------------------------------------------------------------------------------------------------------------------------------------------------------------------------------------------------------------------------------------------------------------------------------------------------------------------------------------------------------------------------------------------------------------------------------------------------------------------------------------------------------------------|--|--|--|
| Luit Frome<br>Jerry Jaguar<br>Username<br>jaguar07<br>Institution Email<br>jaguar07@stu.southtexascollege.edu<br>Diguar07@stu.southtexascollege.edu<br>Contact Information<br>Some of your information is automatically updated by your institution and cannot be edited.                                                   | jjaguar07@stu.southtexascollege.edu       Image: Construction of the second state of |  |  |  |
| Username<br>jjaguar07  Institution Email<br>jjaguar07@stu.southtexascollege.edu  Notifications will always be sent to this email.  Alternate Email 0  jjaguar07@yahoo.com  Send notifications to my alternate email address Edit Notification Preferences  CLEAR CHANGES  NOTE: Check the box that says: "Send notification | Cell Phone            • +1 956 872 2136             • > Send text notifications to my cell phone.             • You may receive texts about Starfish activity, such as appointment reminders and other         bitates, depending on your institution's settings. Message and data rates may apply.         Trepting varies. See Terms of Use and Privacy Policy.             Edit Notification Preferences      SAVE CHANGES                                                                                                                                                                                                                                                                                                                                                                                                                                                                                                                                                                                                                                                                                                                                                                                                                                                                                                                                                                                                                                                                                                                                                                                                                                                                                                                                                                                                                                                                                                                                                                                                                                                        |  |  |  |
| email address and my cell phone."                                                                                                                                                                                                                                                                                           |                                                                                                                                                                                                                                                                                                                                                                                                                                                                                                                                                                                                                                                                                                                                                                                                                                                                                                                                                                                                                                                                                                                                                                                                                                                                                                                                                                                                                                                                                                                                                                                                                                                                                                                                                                                                                                                                                                                                                                                                                                                                                      |  |  |  |